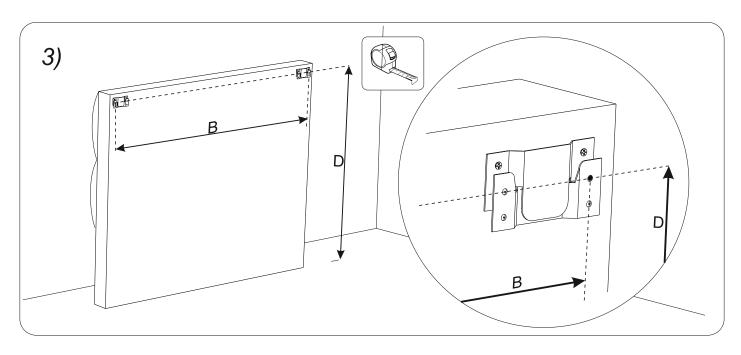

## The list of items required for assembly is given below:

| Phillips Screwdriver                                                                             |
|--------------------------------------------------------------------------------------------------|
| Tape Measure                                                                                     |
| Pencil                                                                                           |
| Anchor Plug for a Self-tapping Screw 3.5x19 (8 pieces) *in accordance with the material of walls |
| Hammer Drill / Drill                                                                             |