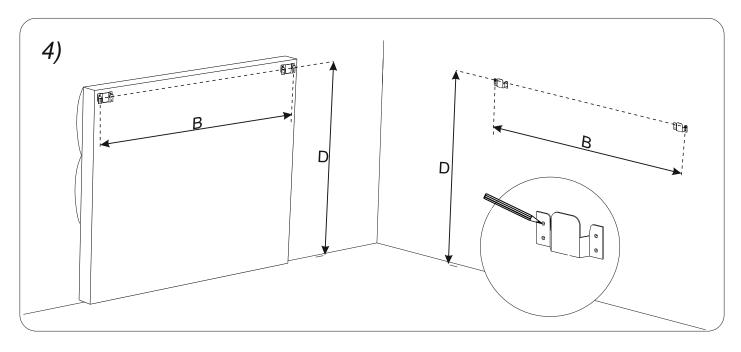

## The list of items required for assembly is given below:

| Phillips Screwdriver                                                                             |
|--------------------------------------------------------------------------------------------------|
| Tape Measure                                                                                     |
| Pencil                                                                                           |
| Anchor Plug for a Self-tapping Screw 3.5x19 (8 pieces) *in accordance with the material of walls |
| Hammer Drill / Drill                                                                             |