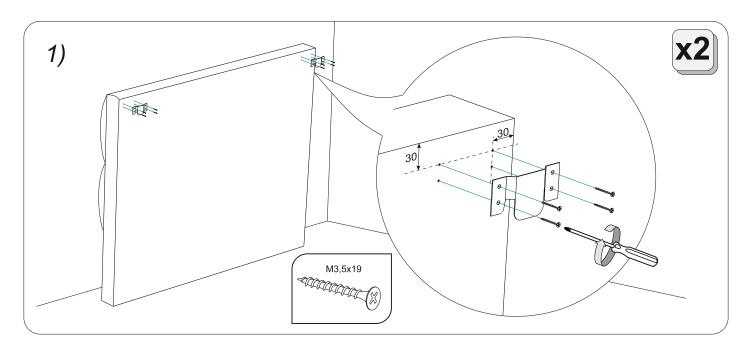

## **Headboard Component List**

| Package                               | Part        | Name                                                 | Quantity |
|---------------------------------------|-------------|------------------------------------------------------|----------|
| Package No. 1<br>Decorative Headboard |             | Decorative Headboard of the Bed                      | 1        |
|                                       | 0 0         | Interlocking Furniture Connector Bracket             | 4        |
|                                       | *aaaaaaa(%) | Self-tapping Screw 3.5x19                            | 16       |
|                                       |             | Instructions on How to Attach a Decorative Headboard | 1        |
|                                       |             | Decorative Headboard Certificate                     | 1        |
|                                       |             | Fabric Sample                                        | 1        |

- 1. Please check integrity and appearance of parts in the package! Claims for damaged parts can only be accepted if items were NOT used for assembly.
- 2. **Do not discard of any packaging materials or instructions until assembly is complete!** If you find any missing or defective parts when assembling you need to save the package till the visit of the trading company representative.
- 3. Compare number of parts and fittings with the contents list. The manufacturer reserves the right to change design of the product, replace fittings and metal parts with similar ones without impairing external view or function of the product. If you find any missing or defective part please circle the number of the missing part and report it to the store to replace it.
- 4. **Please follow the assembly procedure given in this instruction!** If you do not follow assembly or user instructions the manufacturer is released from any of its warranty obligations.
- 5. Install the bed on a flat floor!
- 6. To assemble the bed, two people are needed. Move all the details carefully with no abrupt movement, place them firmly, protect them from shocks and falling over!
- 7. When moving the furniture and its parts lift them slightly. It will allow you to avoid deformation and breakage.