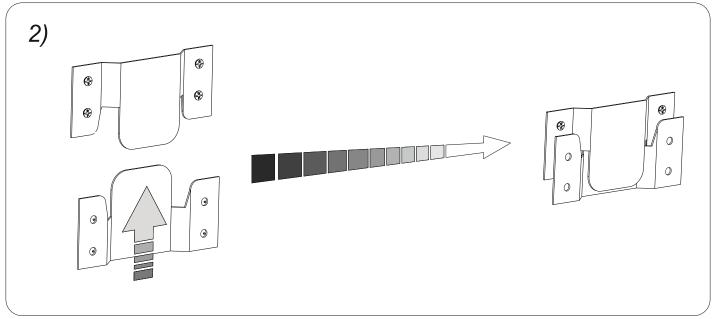

## **Headboard Component List**

| Package                               | Part        | Name                                                 | Quantity |
|---------------------------------------|-------------|------------------------------------------------------|----------|
| Package No. 1<br>Decorative Headboard |             | Decorative Headboard of the Bed                      | 1        |
|                                       | 0 0         | Interlocking Furniture Connector Bracket             | 4        |
|                                       | *aaaaaaa(%) | Self-tapping Screw 3.5x19                            | 16       |
|                                       |             | Instructions on How to Attach a Decorative Headboard | 1        |
|                                       |             | Decorative Headboard Certificate                     | 1        |
|                                       |             | Fabric Sample                                        | 1        |