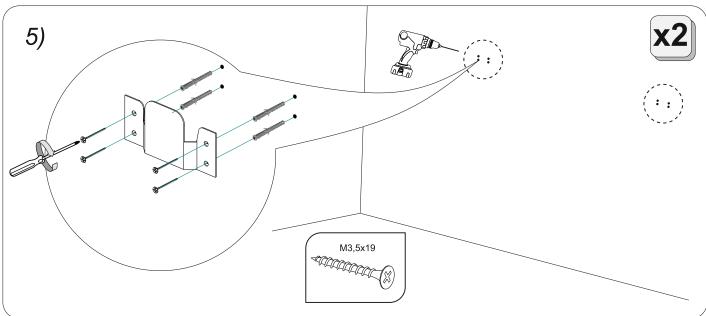

## **Headboard Component List**

| Package                               | Part        | Name                                                 | Quantity |
|---------------------------------------|-------------|------------------------------------------------------|----------|
| Package No. 1<br>Decorative Headboard |             | Decorative Headboard of the Bed                      | 1        |
|                                       | 0 0         | Interlocking Furniture Connector Bracket             | 4        |
|                                       | *aaaaaaa(%) | Self-tapping Screw 3.5x19                            | 16       |
|                                       |             | Instructions on How to Attach a Decorative Headboard | 1        |
|                                       |             | Decorative Headboard Certificate                     | 1        |
|                                       |             | Fabric Sample                                        | 1        |