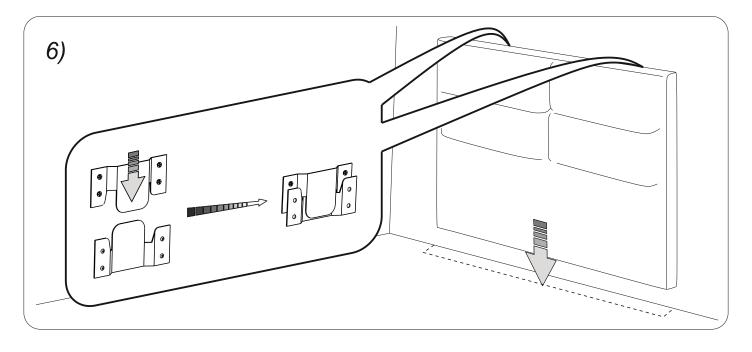

## **Headboard Component List**

| Package                               | Part        | Name                                                 | Quantity |
|---------------------------------------|-------------|------------------------------------------------------|----------|
| Package No. 1<br>Decorative Headboard |             | Decorative Headboard of the Bed                      | 1        |
|                                       | 0 0         | Interlocking Furniture Connector Bracket             | 4        |
|                                       | *aaaaaaa(%) | Self-tapping Screw 3.5x19                            | 16       |
|                                       |             | Instructions on How to Attach a Decorative Headboard | 1        |
|                                       |             | Decorative Headboard Certificate                     | 1        |
|                                       |             | Fabric Sample                                        | 1        |